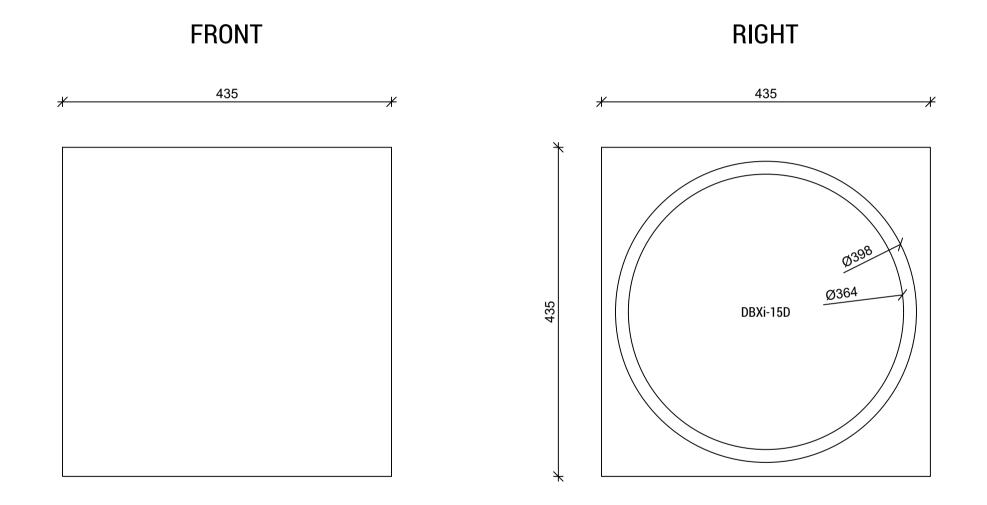

Earthquake Supernova MKVI-15 Front and right faces, scale 1:5, paper size A4 (ISO 216), revision 1.0 Measurements are in mm - these drawings are provided as-is, and all use of these are under your own responsibility.