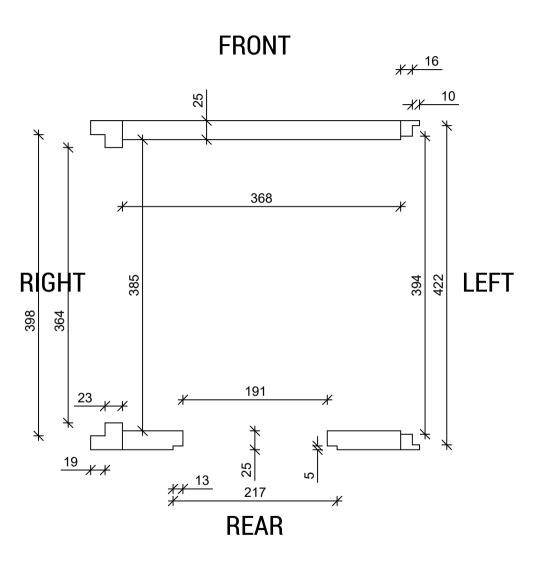

REAR

Earthquake Supernova MKVI-15

Left and rear faces, scale 1:5, paper size A4 (ISO 216), revision 1.0

Measurements are in mm - these drawings are provided as-is, and all use of these are under your own responsibility.

Earthquake Supernova MKVI-15 Front and right faces, scale 1:5, paper size A4 (ISO 216), revision 1.0 Measurements are in mm - these drawings are provided as-is, and all use of these are under your own responsibility.