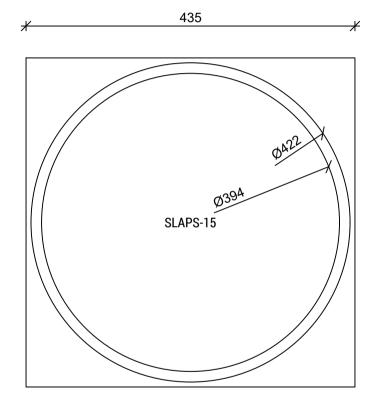

Earthquake Supernova MKVI-15

Horizontal section, scale 1:5, paper size A4 (ISO 216), revision 1.0

Measurements are in mm - these drawings are provided as-is, and all use of these are under your own responsibility.