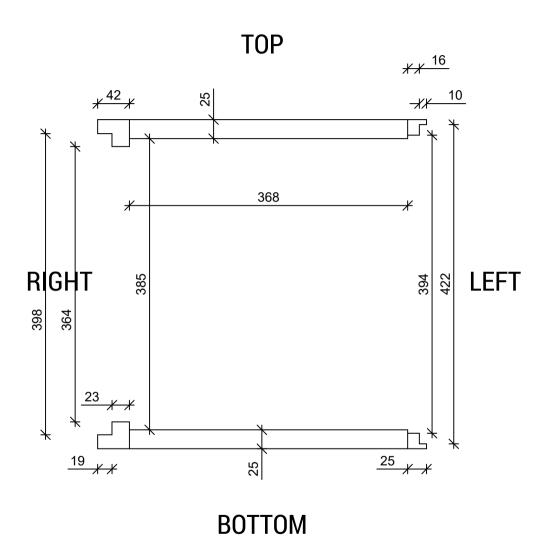

Earthquake Supernova MKVI-15

Horizontal section, scale 1:5, paper size A4 (ISO 216), revision 1.0

Measurements are in mm - these drawings are provided as-is, and all use of these are under your own responsibility.

Earthquake Supernova MKVI-15

Vertical section, scale 1:5, paper size A4 (ISO 216), revision 1.0

Measurements are in mm - these drawings are provided as-is, and all use of these are under your own responsibility.